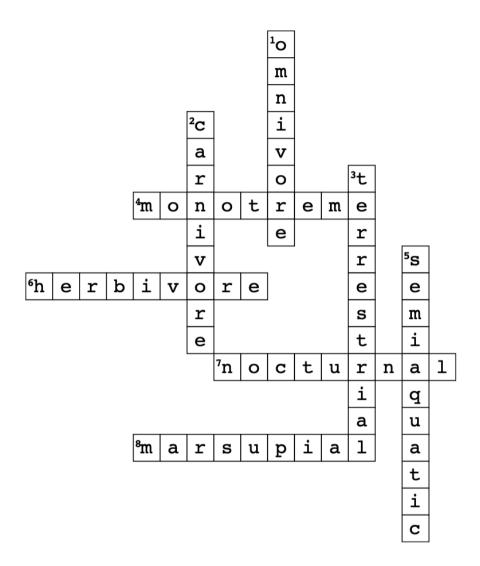

## ANIMAL VOCABULARY CROSSWORD PUZZLE: SOLUTION

**Down** 

| _ | - |  |
|---|---|--|
|   |   |  |

| <b>4.</b> A is | a mammal that lays eggs  | <b>1.</b> A           | eats meat and plants.       |
|----------------|--------------------------|-----------------------|-----------------------------|
| <b>6.</b> A    | eats plants.             | <b>2.</b> A           | only eats meat.             |
| <b>7.</b> A an | imal is active at night. | <b>3.</b> An animal w | ho lives on land is         |
| <b>8.</b> A ca |                          | <b>5.</b> A<br>water. | animal lives on land and in |